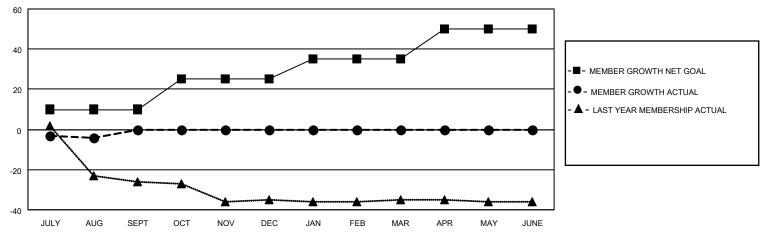

## GOALS AND ACTUAL MEMBERS CUMULATIVE

| DROPPED CLUBS: 0 |   | 1 CLUBS OF 30 ADDED 1 OR<br>MORE NEW MEMBERS | GENDER DISTRIBUTION                |              |  |
|------------------|---|----------------------------------------------|------------------------------------|--------------|--|
|                  |   |                                              |                                    | 254 (55.10%) |  |
|                  |   |                                              | FEMALE                             | 207 (44.90%) |  |
| DROPPED MEMBERS  |   |                                              | NON BINARY                         | 0 (0.00%)    |  |
|                  |   |                                              | PREFER NOT TO ANSWER               | 0 (0.00%)    |  |
| DECEASED         | 0 |                                              |                                    |              |  |
| CLUB CANCELLED   | 0 | CLICK HERE FOR CUMULATIVE                    | TOTAL FAMILY UNIT MEMBERS          | 53           |  |
| OTHER            | 7 | MEMBERSHIP DATA                              |                                    |              |  |
| TOTAL            | 7 |                                              | FAMILY MEMBERS PAYING HALF DUES 27 |              |  |
|                  |   |                                              |                                    |              |  |